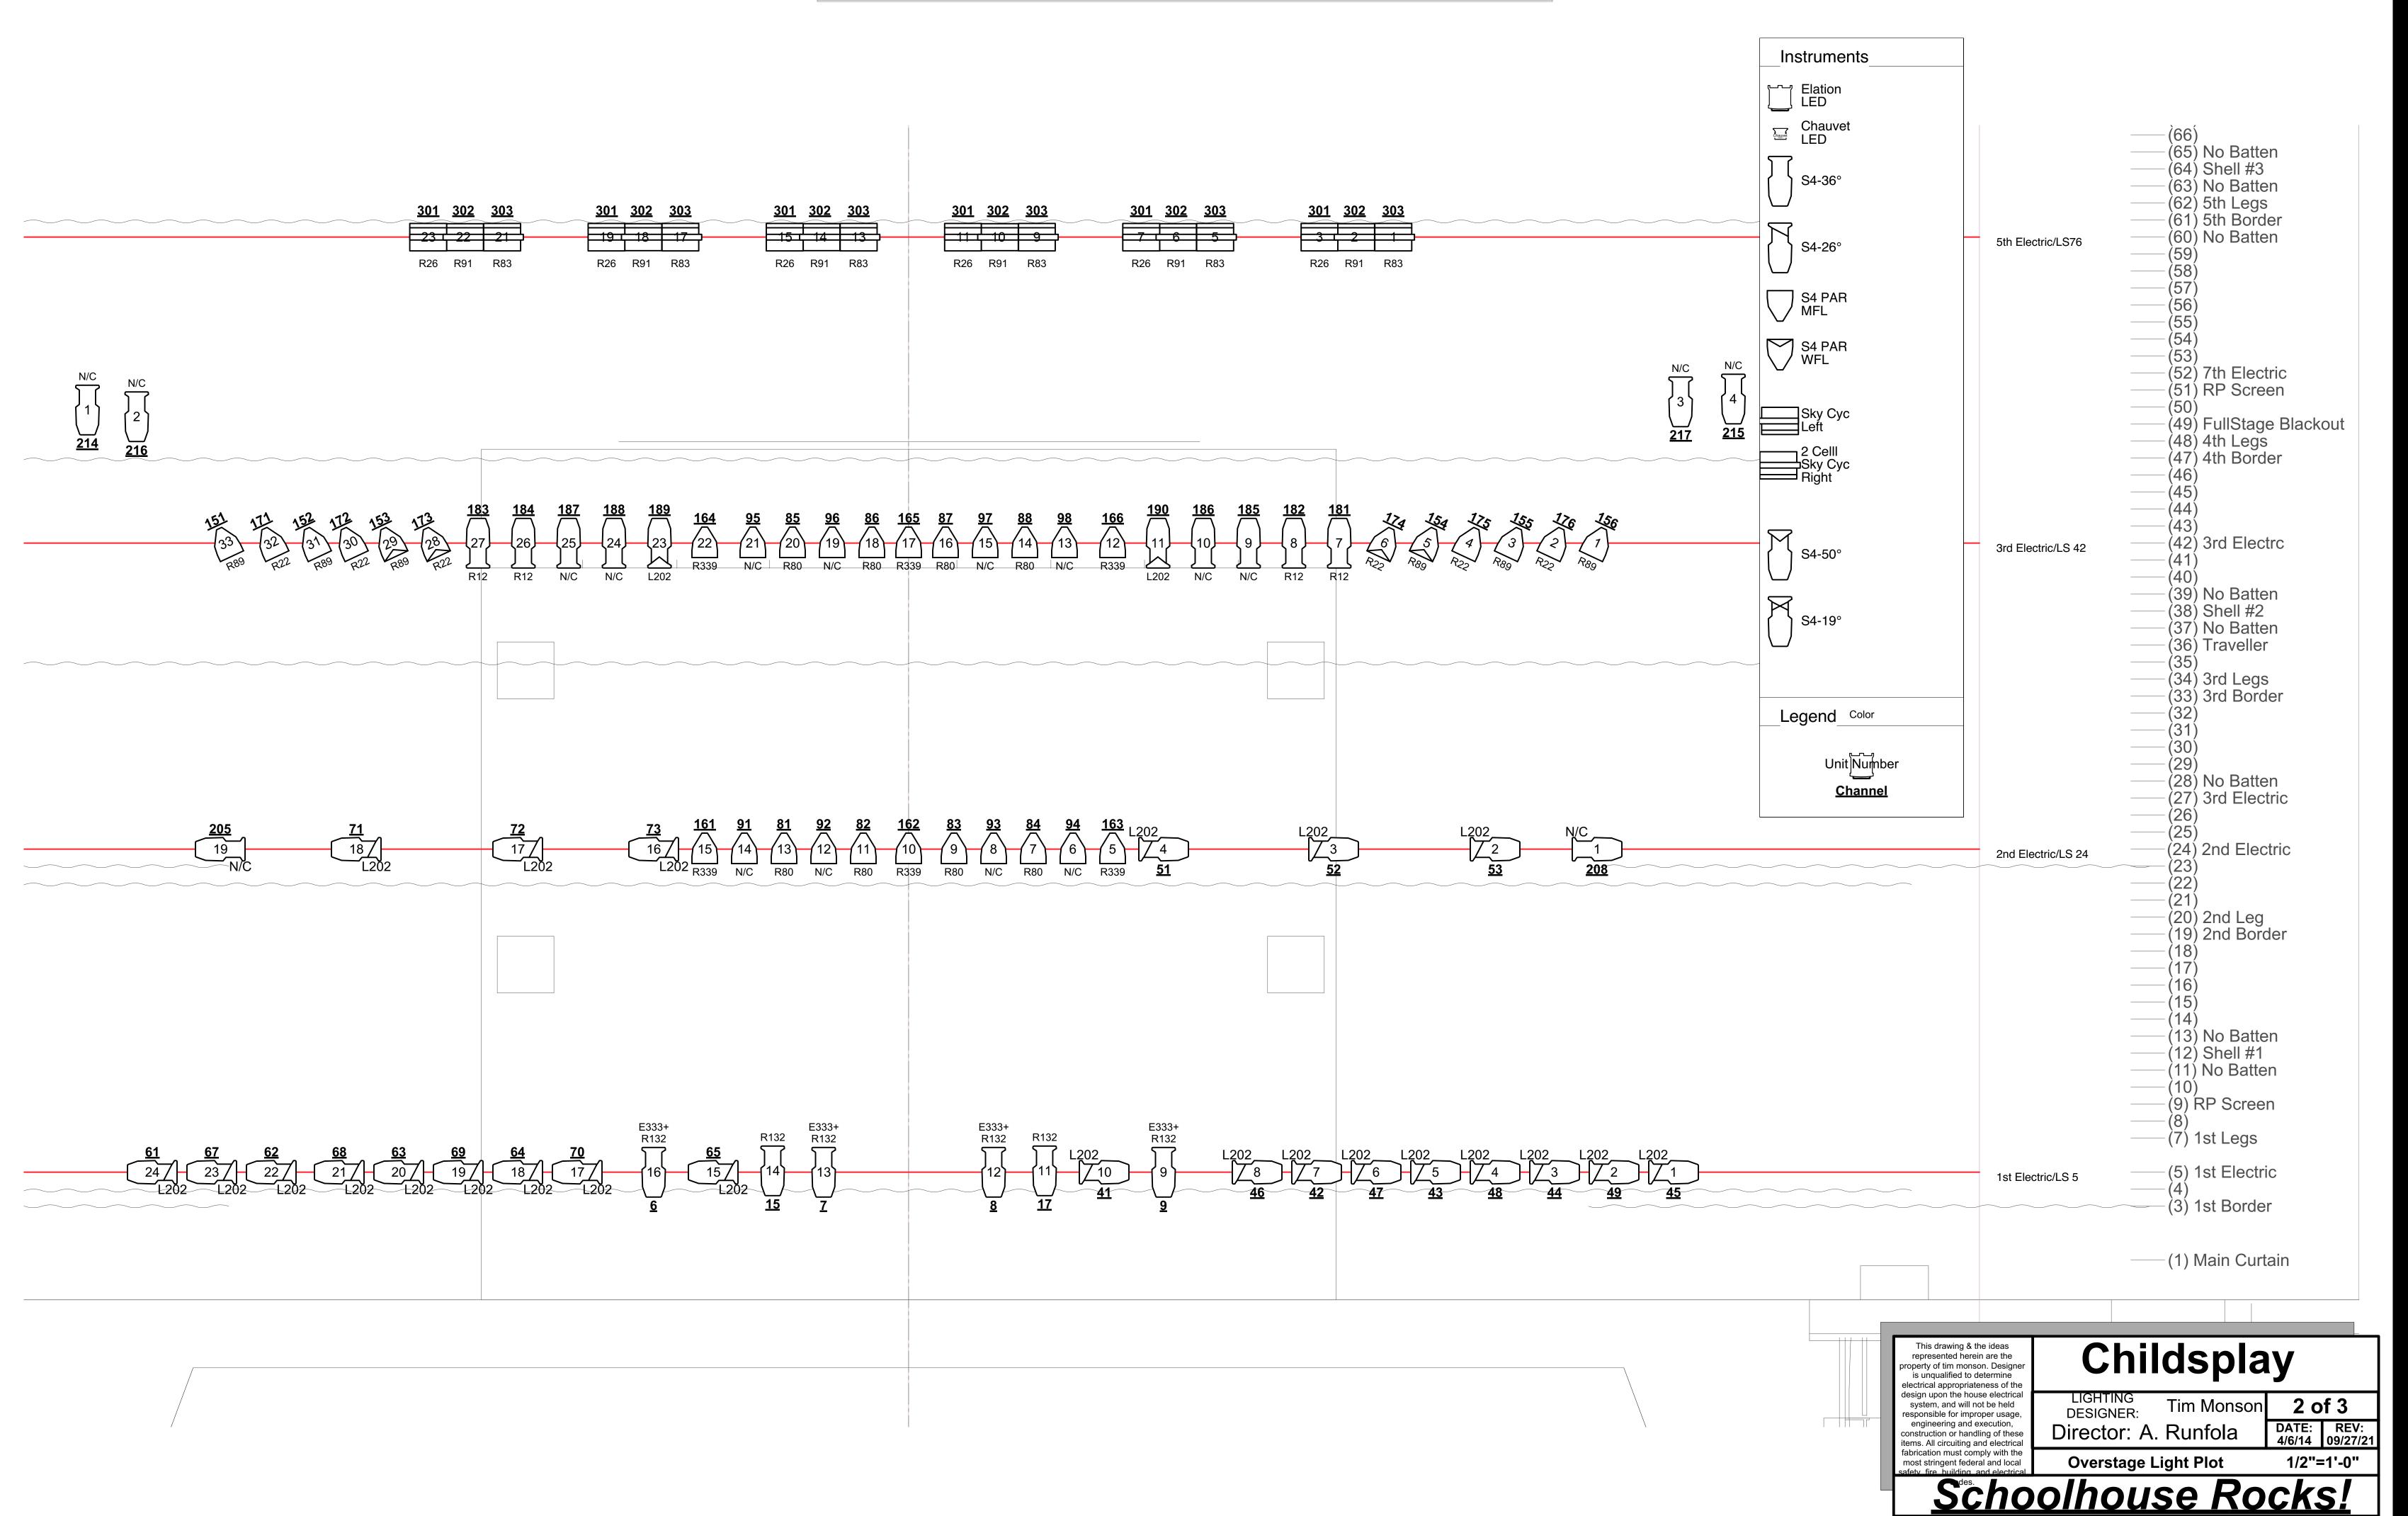

## VECTORWORKS EDUÇATIONAL VERSION

| This drawing & the ideas represented herein are the property of tim monson. Designer is unqualified to determine electrical appropriateness of the design upon the house electrical system, and will not be held responsible for improper usage, engineering and execution, construction or handling of these items. All circuiting and electrical fabrication must comply with the most stringent federal and local safety fire building and electrical | Childsplay                                 |       |                  |
|----------------------------------------------------------------------------------------------------------------------------------------------------------------------------------------------------------------------------------------------------------------------------------------------------------------------------------------------------------------------------------------------------------------------------------------------------------|--------------------------------------------|-------|------------------|
|                                                                                                                                                                                                                                                                                                                                                                                                                                                          | DESIGNER: Tim Monson  Director: A. Runfola | DATE: | REV:<br>09/27/21 |
|                                                                                                                                                                                                                                                                                                                                                                                                                                                          | Boom Light Plot                            | 1/2"= | =1'-0"           |
| Schoolhouse Rocks!                                                                                                                                                                                                                                                                                                                                                                                                                                       |                                            |       |                  |