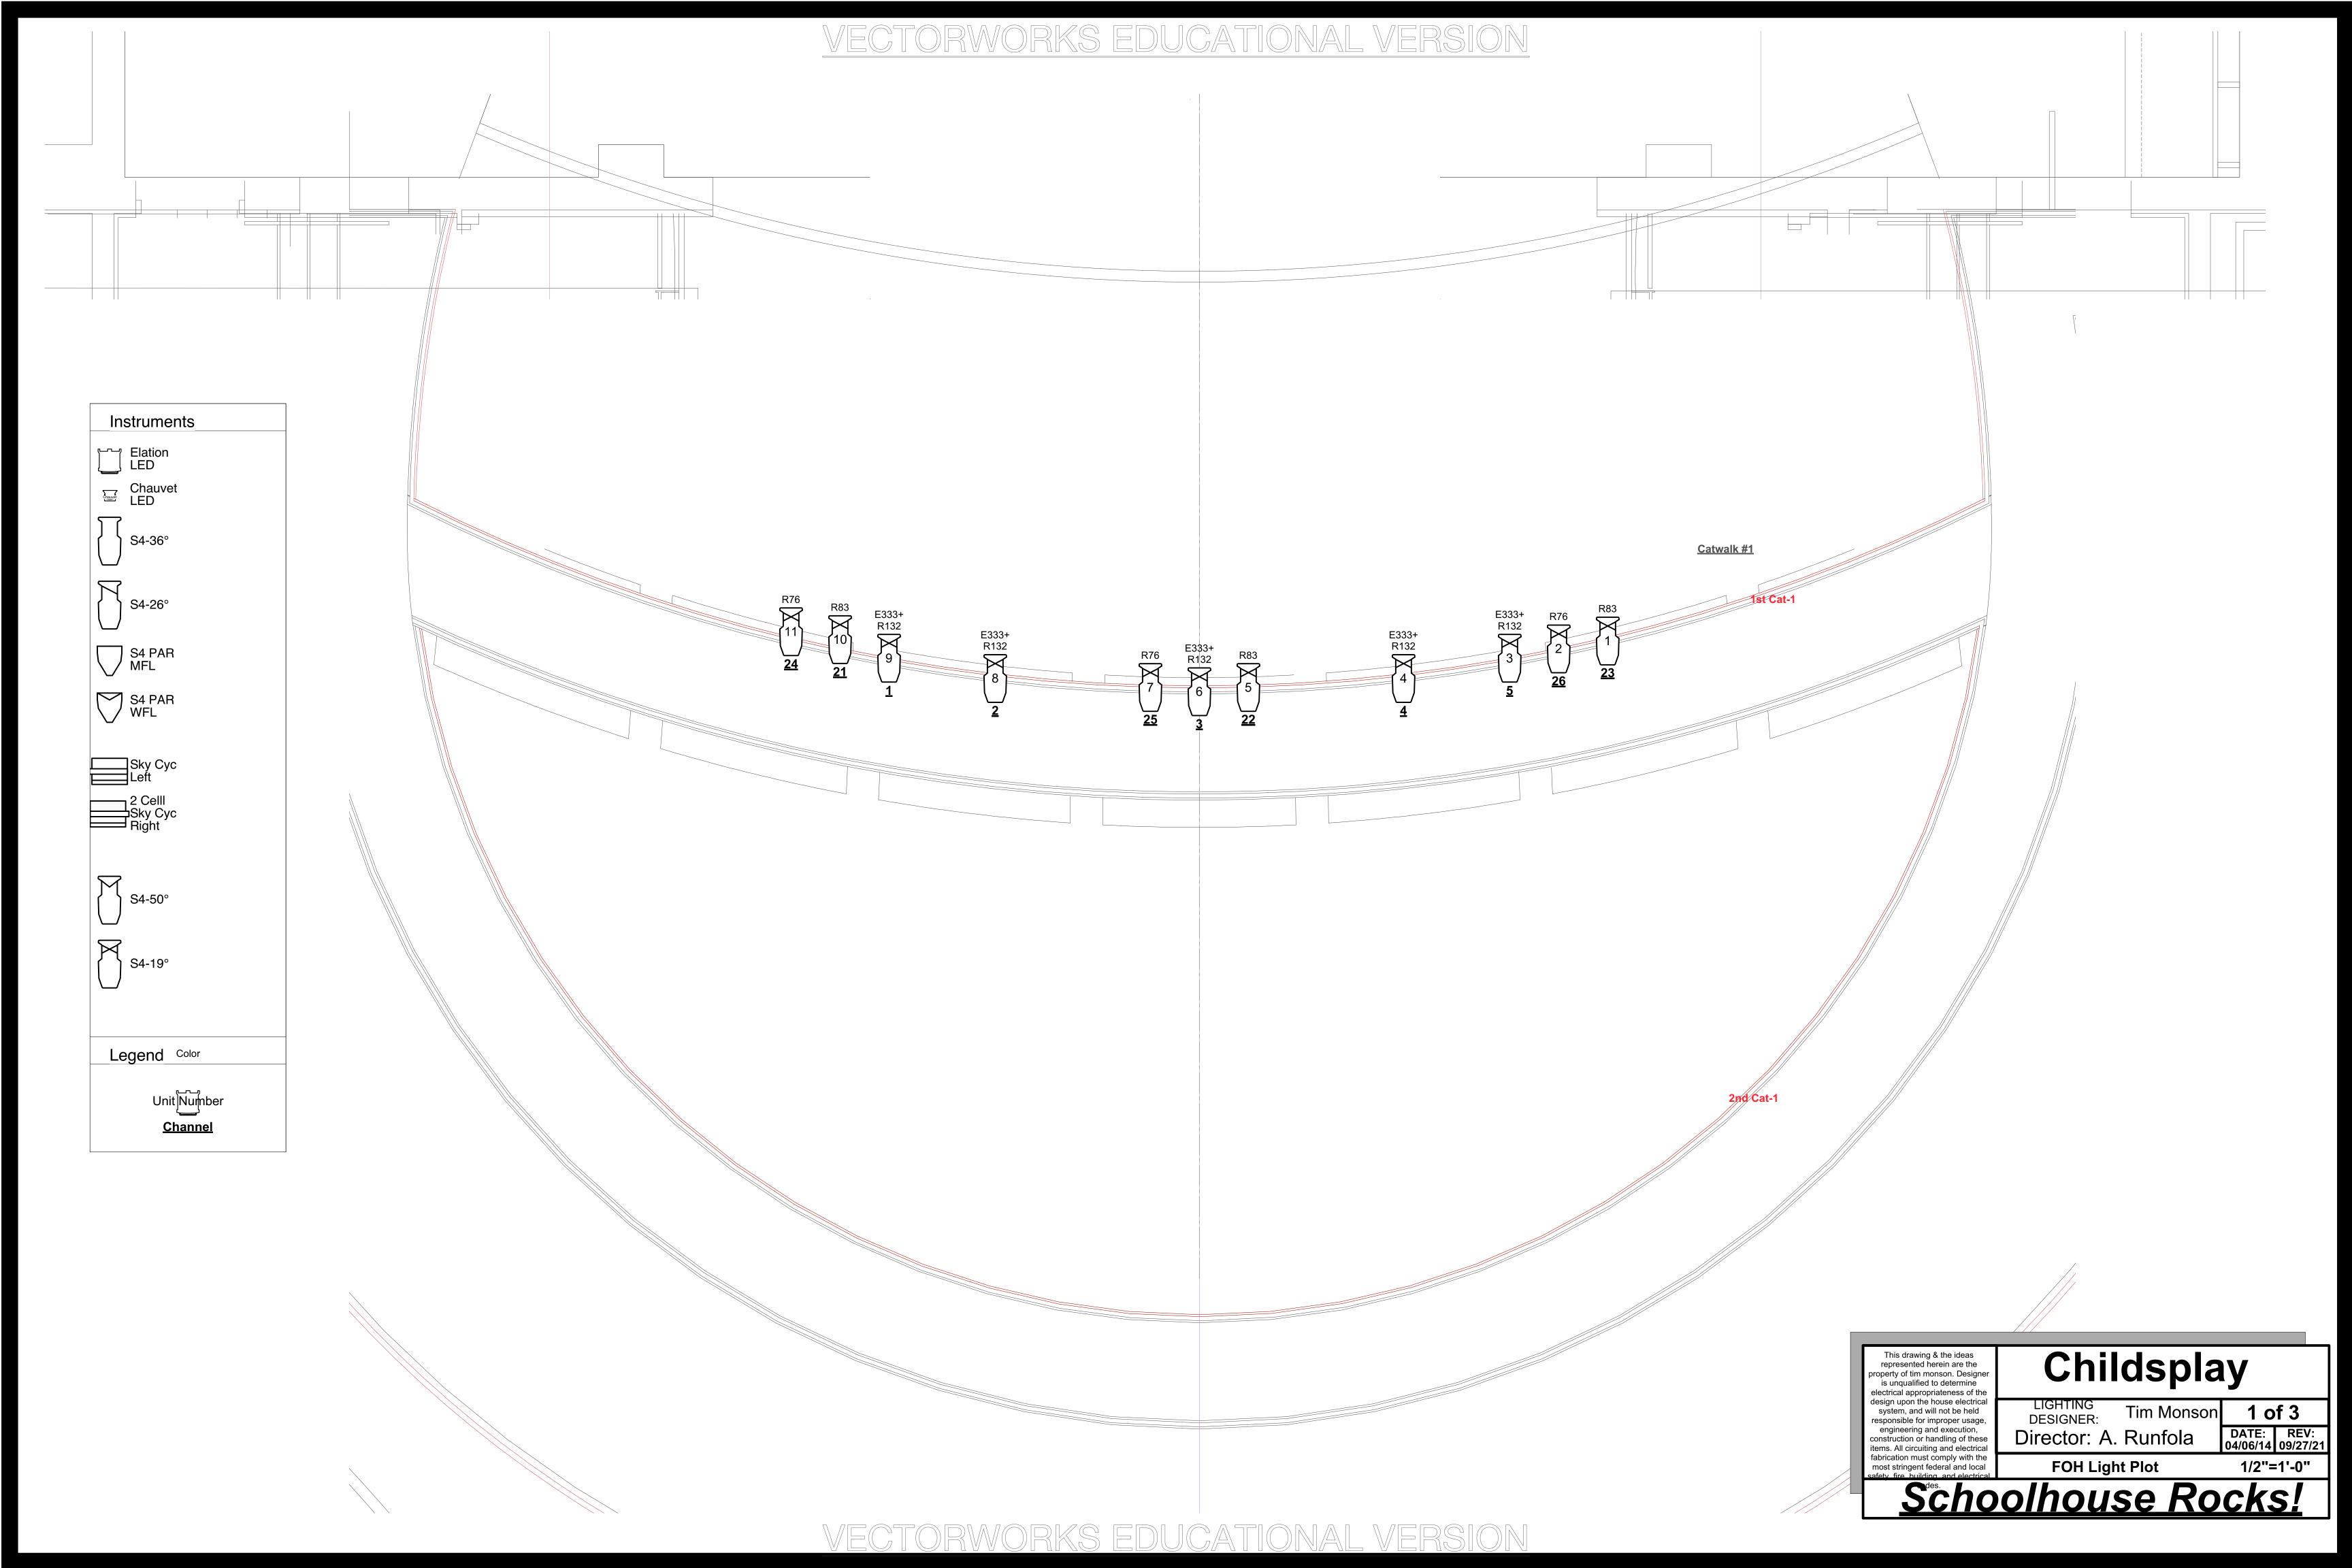

## VECTORWORKS EDUÇATIONAL VERSION

| This drawing & the ideas represented herein are the property of tim monson. Designer is unqualified to determine electrical appropriateness of the design upon the house electrical system, and will not be held responsible for improper usage, engineering and execution, construction or handling of these items. All circuiting and electrical fabrication must comply with the most stringent federal and local safety fire building and electrical | Childsplay                                 |       |                  |
|----------------------------------------------------------------------------------------------------------------------------------------------------------------------------------------------------------------------------------------------------------------------------------------------------------------------------------------------------------------------------------------------------------------------------------------------------------|--------------------------------------------|-------|------------------|
|                                                                                                                                                                                                                                                                                                                                                                                                                                                          | DESIGNER: Tim Monson  Director: A. Runfola | DATE: | REV:<br>09/27/21 |
|                                                                                                                                                                                                                                                                                                                                                                                                                                                          | Boom Light Plot                            | 1/2"= | =1'-0"           |
| Schoolhouse Rocks!                                                                                                                                                                                                                                                                                                                                                                                                                                       |                                            |       |                  |