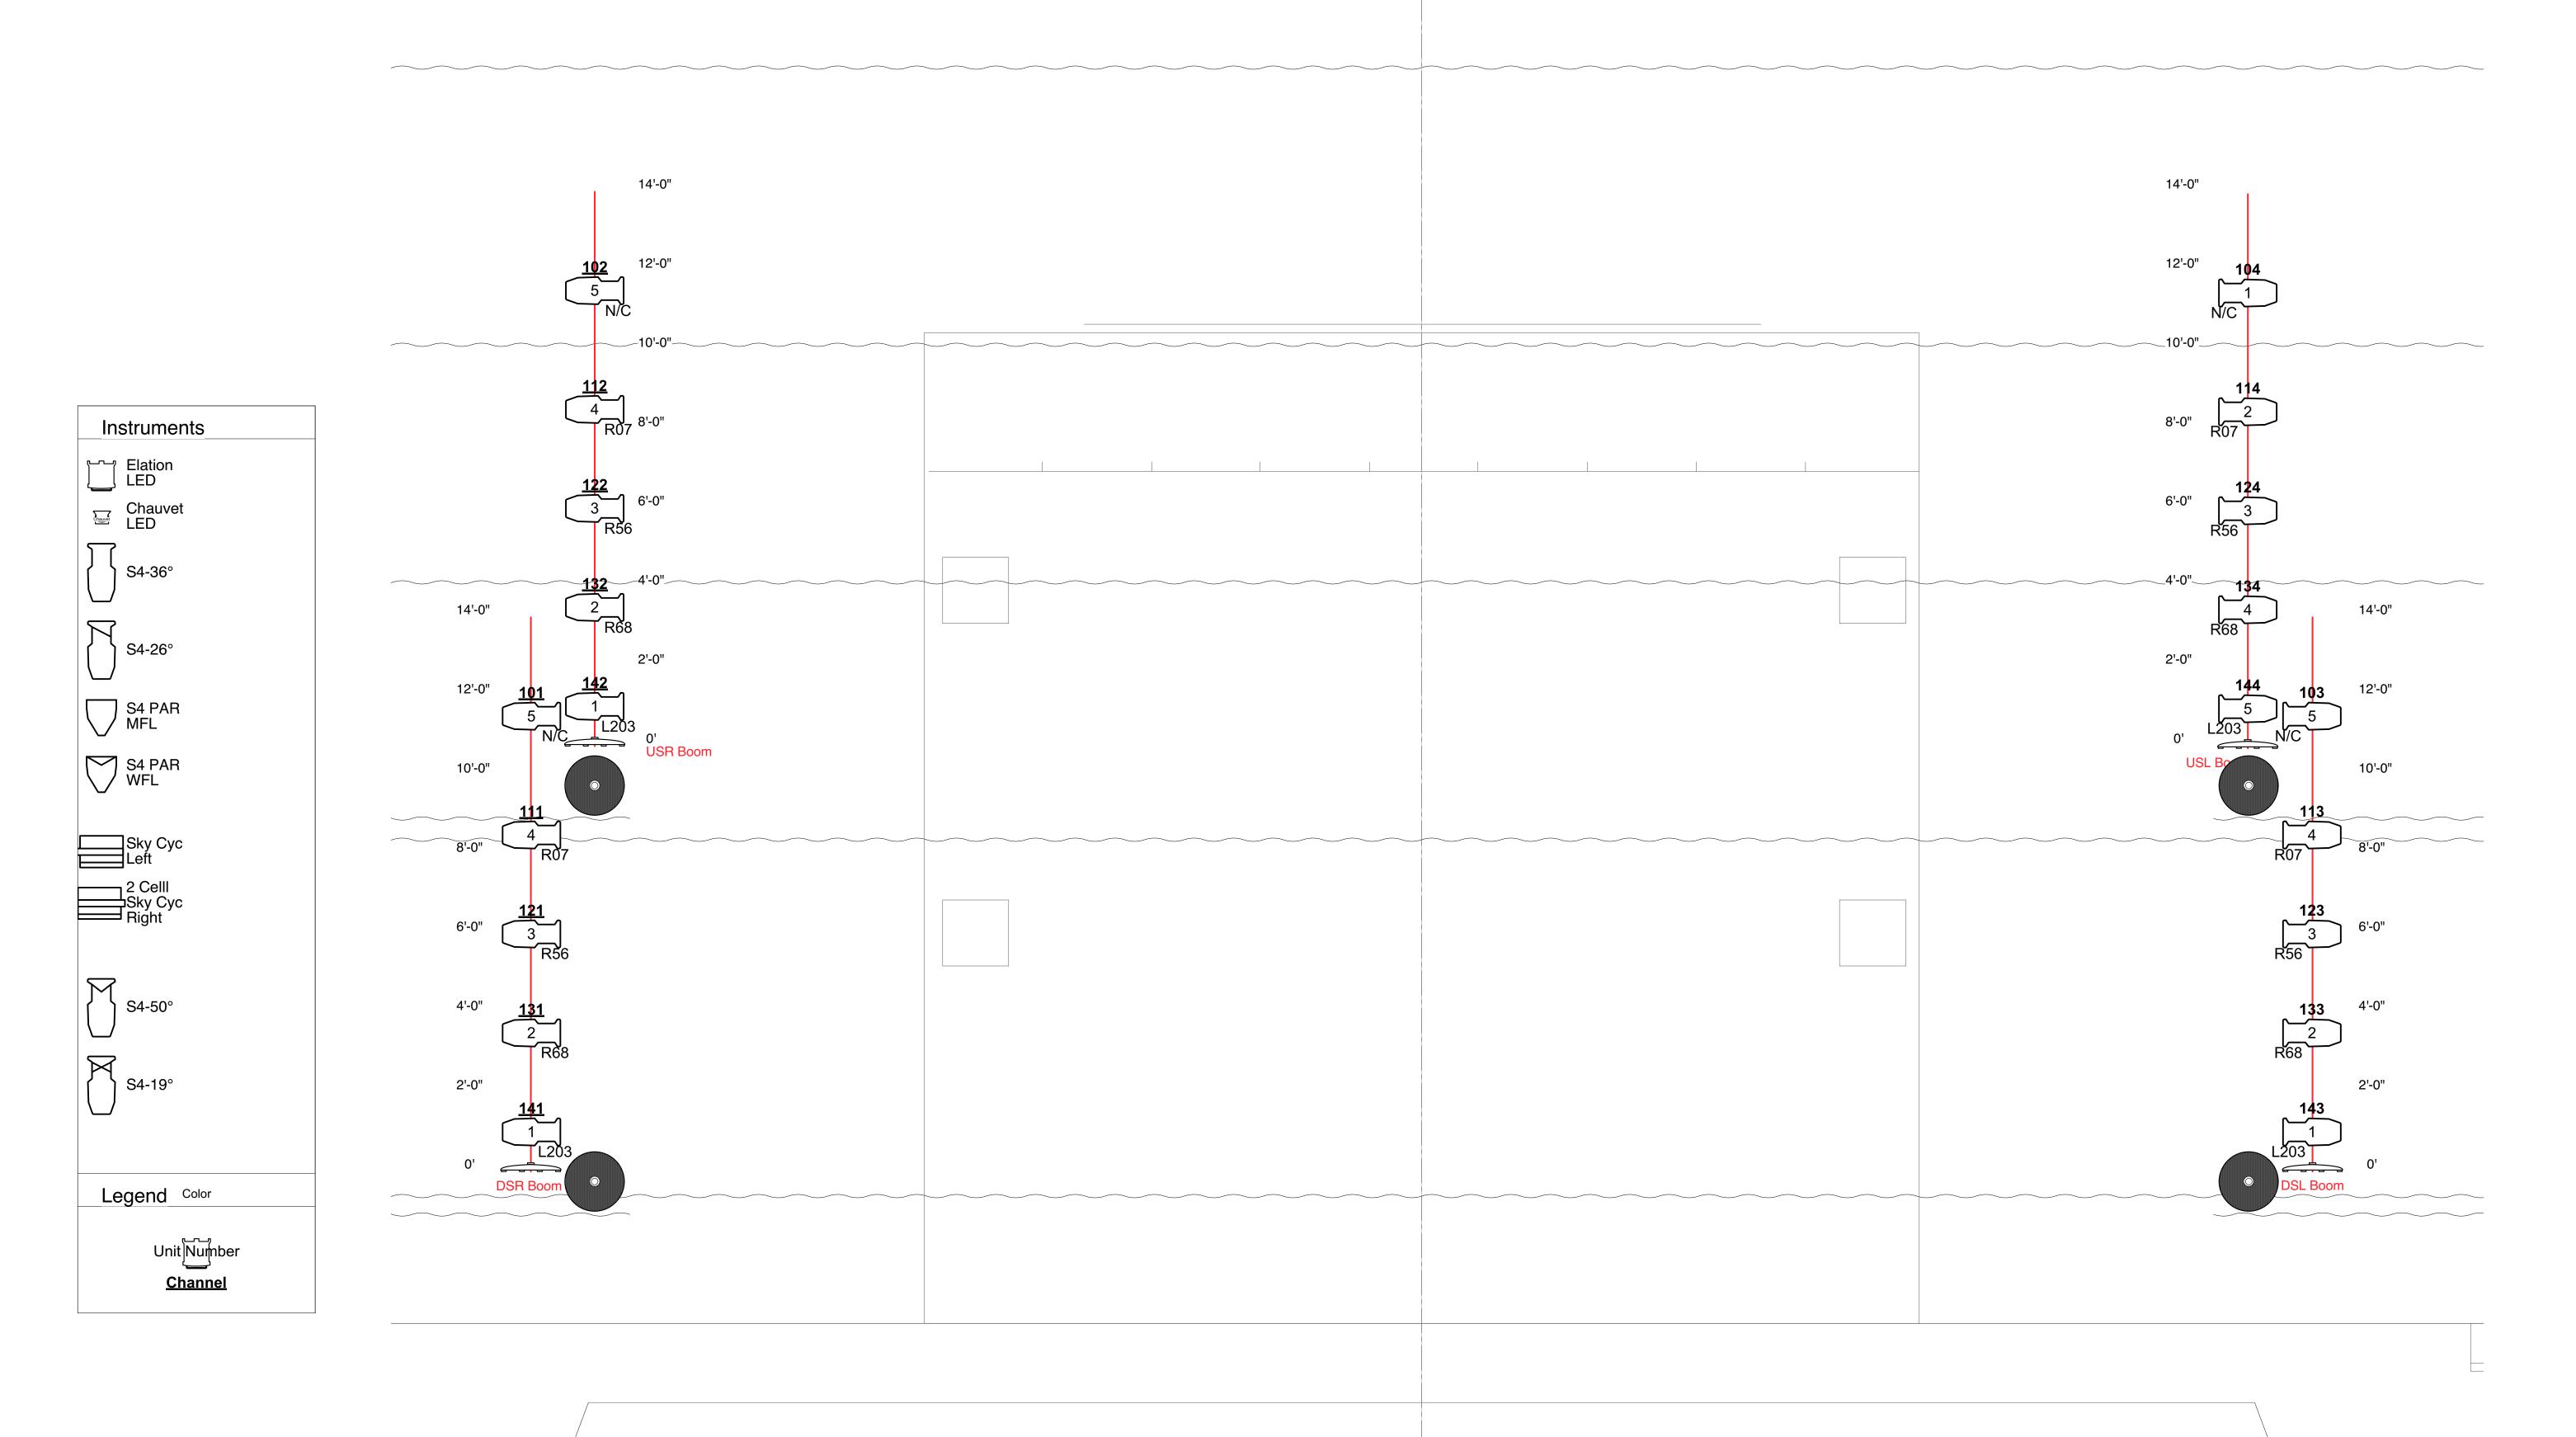

## VECTORWORKS EDUÇATIONAL VERSION

| This drawing & the ideas represented herein are the property of tim monson. Designer is unqualified to determine electrical appropriateness of the design upon the house electrical system, and will not be held responsible for improper usage, engineering and execution, construction or handling of these items. All circuiting and electrical fabrication must comply with the most stringent federal and local safety fire building and electrical | Childsplay                                 |       |                  |
|----------------------------------------------------------------------------------------------------------------------------------------------------------------------------------------------------------------------------------------------------------------------------------------------------------------------------------------------------------------------------------------------------------------------------------------------------------|--------------------------------------------|-------|------------------|
|                                                                                                                                                                                                                                                                                                                                                                                                                                                          | DESIGNER: Tim Monson  Director: A. Runfola | DATE: | REV:<br>09/27/21 |
|                                                                                                                                                                                                                                                                                                                                                                                                                                                          | Boom Light Plot                            | 1/2"= | =1'-0"           |
| Schoolhouse Rocks!                                                                                                                                                                                                                                                                                                                                                                                                                                       |                                            |       |                  |